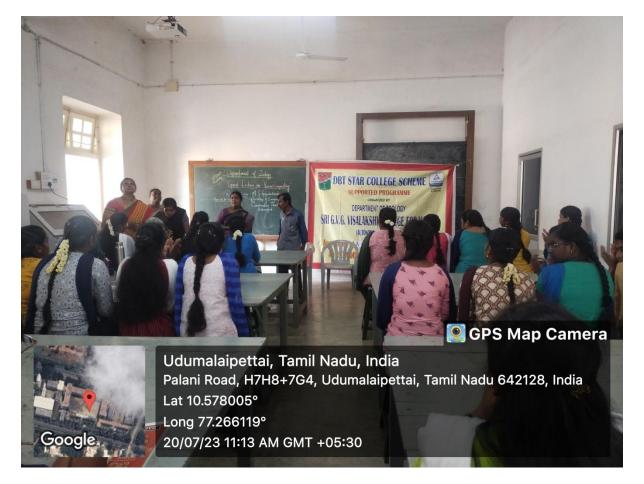

DEPARTMENT OF ZOOLOGY Organizes a Guest Lecture on "Vermicomposting"

# Department of Zoology Organizes Guest Lecture on "Vermicomposting"

Resource Person Mr.S.Gopalakrishnan Secretary, Evergreen Nature Conservation Trust, Udumalpet.

Date 20-07-2023 Venue Zoology Laboratory

## Geo tag Photos - "Vermicomposting"