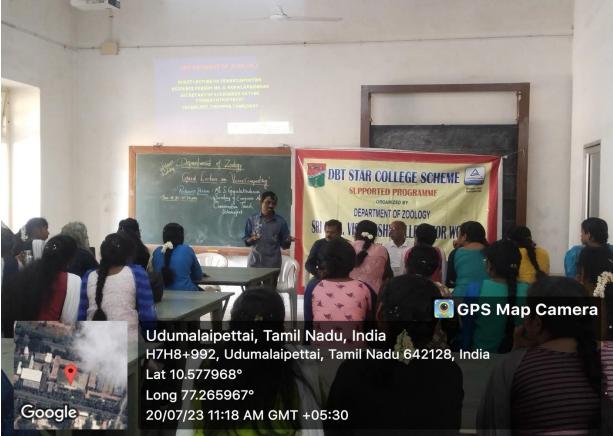

DEPARTMENT OF ZOOLOGY Organizes a Guest Lecture on "Vermicomposting"

# Department of Zoology Organizes Guest Lecture on "Vermicomposting"

Resource Person Mr.S.Gopalakrishnan Secretary, Evergreen Nature Conservation Trust, Udumalpet.

Date 20-07-2023 Venue Zoology Laboratory

## Geo tag Photos - "Vermicomposting"