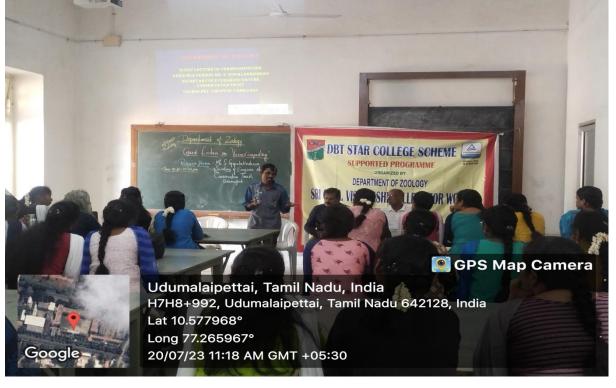

DEPARTMENT OF ZOOLOGY Organizes a Guest Lecture on "Vermicomposting"

# Department of Zoology Organizes Guest Lecture on "Vermicomposting"

Resource Person Mr.S.Gopalakrishnan Secretary, Evergreen Nature Conservation Trust, Udumalpet.

Date 20-07-2023 Venue Zoology Laboratory

## Geo tag Photos - "Vermicomposting"