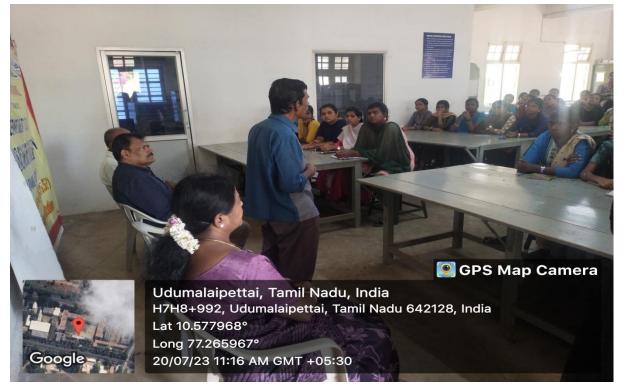

DEPARTMENT OF ZOOLOGY Organizes a Guest Lecture on "Vermicomposting"

# Department of Zoology Organizes Guest Lecture on "Vermicomposting"

Resource Person Mr.S.Gopalakrishnan Secretary, Evergreen Nature Conservation Trust, Udumalpet.

Date 20-07-2023 Venue Zoology Laboratory

## Geo tag Photos - "Vermicomposting"