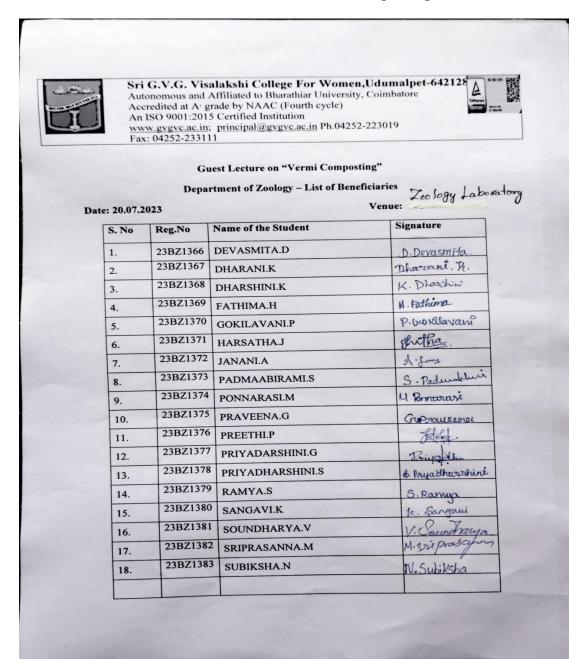

## List of Beneficiaries - "Vermicomposting"

| S. No. | Reg. No  | Name of the Student       | Signatur:           |
|--------|----------|---------------------------|---------------------|
| 19.    | 22BP0755 | SIVARANJANI M             | Sivasanzani.        |
| 20.    | 22BZ0771 | ABINANDHANA K             | Abrandhara          |
| 21.    | 22BZ0772 | ABINAYA V                 | ale                 |
| 22.    | 22BZ0773 | AMUTHA BHARATHI T         | J. HALLER ST.       |
| 23.    | 22BZ0774 | ASHIKA ALMAS N            | NAlitalmay          |
| 24.    | 22BZ0775 | DHARANI G                 | GI Dhoran           |
| 25.    | 22BZ0776 | GOWSALYA V                | V. Guid             |
| 26.    | 22BZ0777 | KARTHIKA S                | Casthile.           |
| 27.    | 22BZ0778 | KARTHIKAUDHAYADHARSHINI R | R.Karbl             |
| 28.    | 22BZ0779 | KAVIYA B                  | B. toogs            |
| 29.    | 22BZ0780 | KAVYA G                   | Q.Kefa.             |
| 30.    | 22BZ0781 | KIRUTHIKA D               | Ketty.              |
| 31.    | 22BZ0782 | KOKILA S                  | S.p.S.              |
| 32.    | 22BZ0783 | KOWSALYA DEVI T           | T. KOUDOLYA<br>Devi |
| 33.    | 22BZ0784 | NANDHINI E                | Nardhing.           |
| 34.    | 22BZ0785 | NANDHINI K                | Nouthat             |
| 35.    | 22BZ0786 | NIVETHA S                 | J. Nivetha          |
| 36.    | 22BZ0787 | PRIYADHARSHINI K          | K. poryadhard       |
| 37.    | 22BZ0788 | SHAKTHI T                 | Shalethi            |
| 38.    | 22BZ0790 | SRINITHI R                | R. Suntil           |
| 39.    | 22BZ0791 | SRINITHYA M               | Stately             |
| 40.    | 22BZ0792 | SUJITHRA S                | System              |
| 41.    | 22BZ0793 | SURYA R                   | R. Daez.            |
| 42.    | 22BZ1206 | JAYASRI S                 | S. Eyon             |